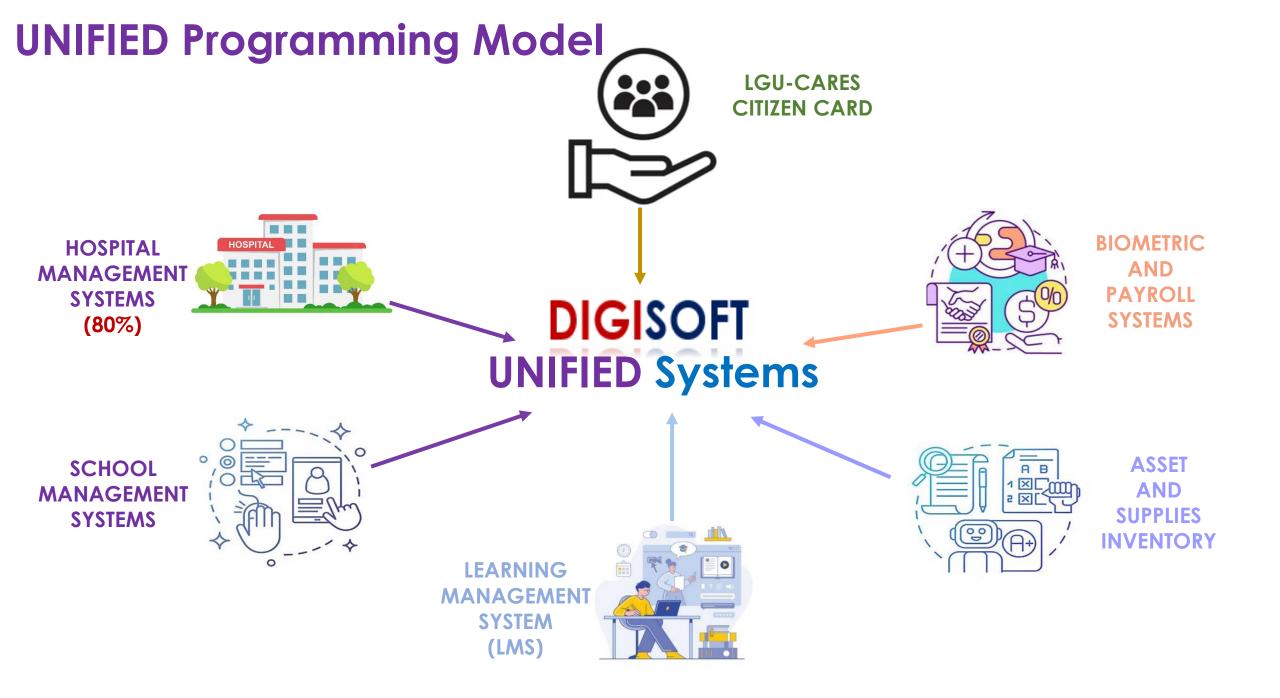

### WHY WE USE THE UNIFIED PROGRAMMING MODEL?

- It is the International Standard
   used by Microsoft, Google, Apple, Amazon, Oracle, etc.
- 2) Single Source Code Maintenance
- 3) Design is flexible (One system for all clients)
- 4) Data-driven and User-defined Customization
- 5) Upgradability even after 15+ years
- 6) Replicate ALL improvements to all clients