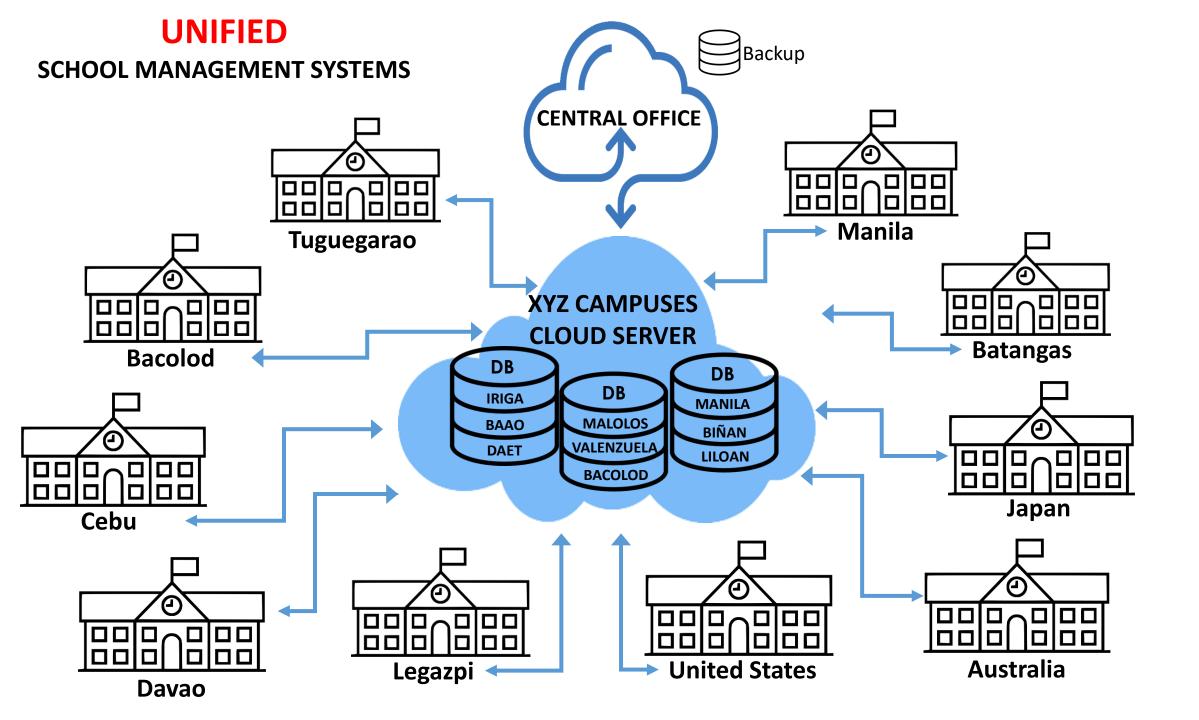

# List of Clients as of 2022

**List of Clients** 

**Release Notes** 

**Downloads** 

**Brochures** 

#### CAGAYAN

- 1. St. Paul University Philippines, Tuguegarao City (SIS 1.0 1998, January 2016, **Online upgrade May 2020**)
- 2. Medical Colleges of Northern Philippines (June 2005, **Online upgrade May 2020**)
- 3. International School of Asia and the Pacific (June 2005, **Online upgrade May 2020**)
- 4. F. L. Vargas College, Abulug Campus (June 2004, Online upgrade November 2021)
- 5. F. L. Vargas College, Tuguegarao Campus (June 2004, **Online upgrade November 2021**)
- 6. Cagayan State University, Carig Campus (Summer 2009)
- 7. Cagayan State University, Caritan Campus (October 2009)
- 8. Cagayan State University, Aparri Campus (November 2010, **Online upgrade April 2021**)
- 9. Cagayan State University, Sanchez Mira Campus (November 2016, Online upgrade August 2021)
- 10. Cagayan State University, Lallo Campus June 2018, Online upgrade April 2021)
- 11. University of Cagayan Valley, Tuguegarao City (July 2009)
- 12. St. Joseph College of Baggao, Inc., Baggao (May 2019, **Online upgrade May 2020**)
- 13. Alimanao Elementary School, Penablanca, Cagayan (April 2021)

#### CORDILLERA

- 1. Kalinga State University, Bulanao, Kalinga (June 2003)
- 2. Ifugao State University, Lamut, Ifugao (Summer 2005, **Online upgrade May 2022**)
- 3. Mt. Province State Polytechnic College, Main Campus (June 2006)

#### **BICOL**

- 1. Catanduanes State University, Virac, Catanduanes (January 2022)
- 2. Partido State University, Goa (1st Semester 2015, **Online upgrade January 2021**)
- 3. Camarines Sur Polytechnic College, Nabua (Summer 2013, **Online upgrade May 2018**)
- 4. Sorsogon State College, Sorsogon City (1st Semester 2016, **Online upgrade May 2020**)
- 5. Central Bicol State University of Agriculture, Main (November 2010)
- 6. Central Bicol State University of Agriculture, Calabanga (June 2011)
- 7. Central Bicol State University of Agriculture, Sipocot (Nov. 2011)
- 8. Central Bicol State University of Agriculture, Pasacao (Nov. 2011)
- 9. La Consolacion College, Iriga City (Summer 2012, **Online upgrade August 2021**)
- 10. La Consolacion College, Baao (August 2017, **Online upgrade August 2021**)
- 11. La Consolacion College, Daet (1st Semester 2014)
- 12. Bicol State College of Arts, Sciences and Technology, Naga (1st Sem 2013)
- 13. Camarines Norte State College (2nd Semester 2013, **Online upgrade December 2020**)
- 14. Dr. Emilio B. Espinosa, Sr. Memorial State College of Agriculture and Technology, Masbat
- 15. Our Lady of Lourdes College Foundation, Daet (June 2018, **Online upgrade July 2020**)
- 16. Naga College Foundation (November 2010)
- 17. Southern Luzon Technological College, Legaspi (June 2018)