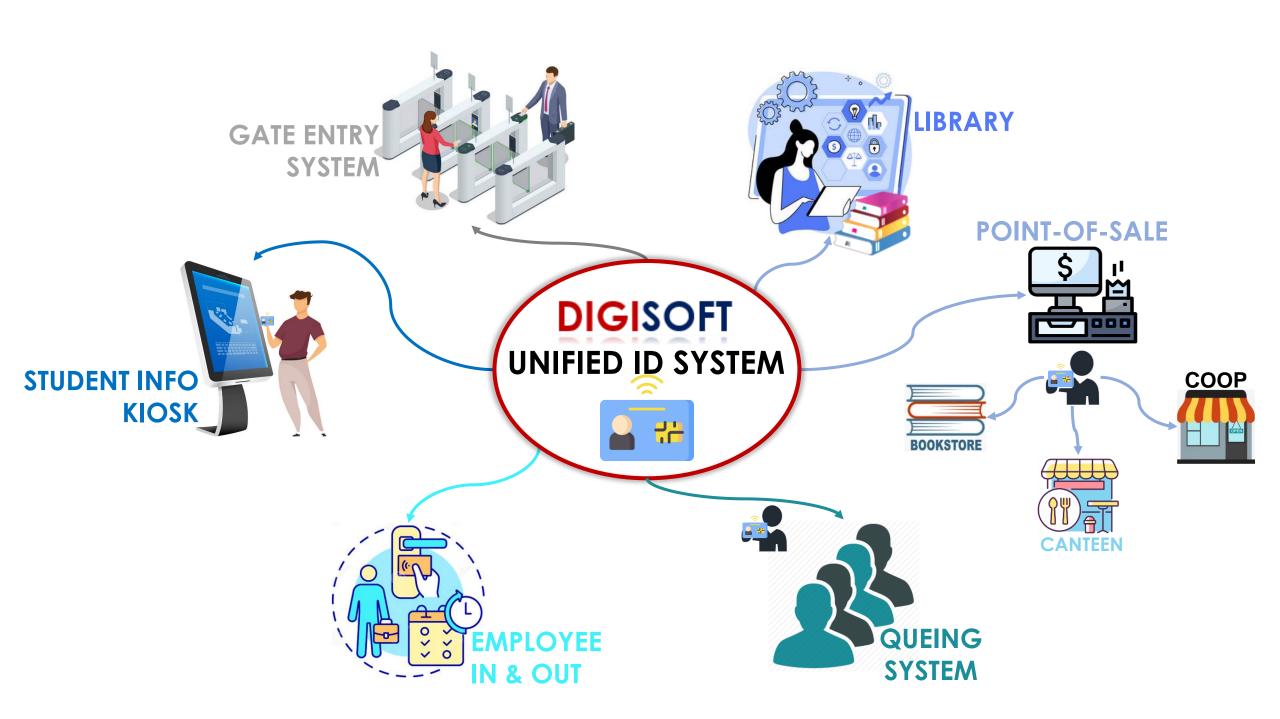

## MOST COMPLETE & FULLY INTEGRATED SYSTEMS

Admission, Curr Eval, Sched Wizard, Enrollment, etc. Assessment, Scholarships, UNIFAST, Cashiering, Accounting, etc. Human Resource, PDS, Payroll, Annualized Tax

Biometric Attendanc e, Leave Mgt

Library, OPAC, Selfservice Kiosk

Grading System, Universal, RAW scores

Learning Mgt Systems Online
Payment
thru.
DragonPay

Asset and Supplies Inventory System

Gate / Visitor
Mgt Systems
w/ SMS
Notifications

Queuing System, Paperless w/ SMS Notification

Cashless
Canteen
Point-ofSale

Cashless Bookstore Point-of-Sale