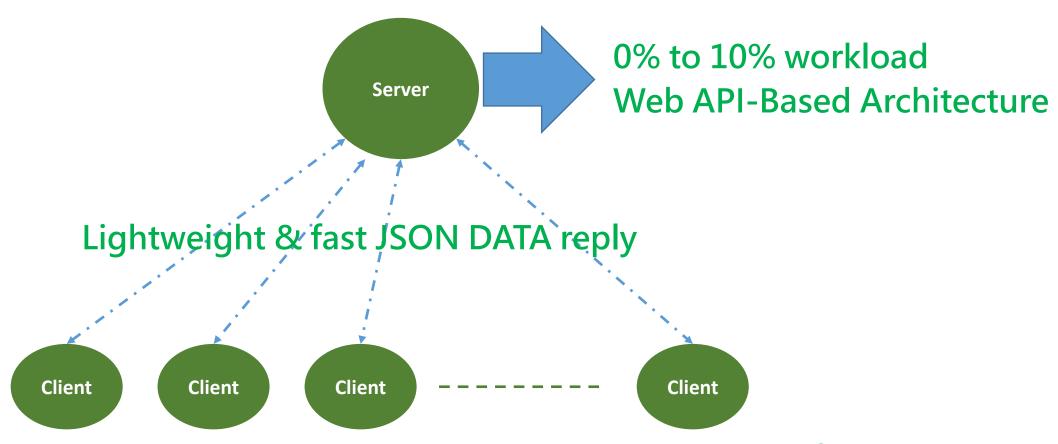

# 100% CLIENT-SIDE UI TECHNOLOGY (used by Digital Software)

0% browser reload 90% to 100% workload Latest technology

100% client-side generation of PDF / Excel Maximizes usage of clients processing power Support OFFLINE mode