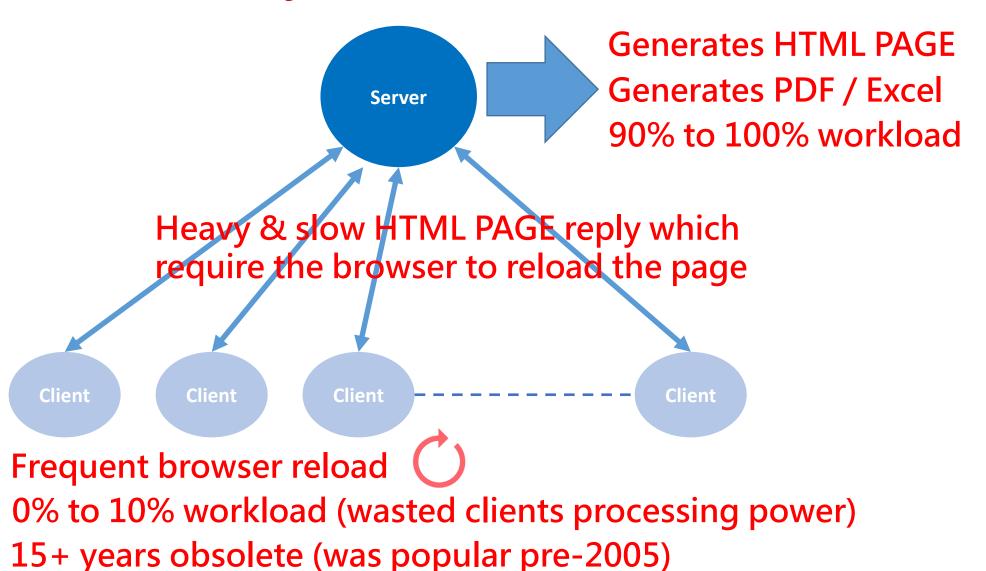

# SERVER-SIDE UI TECHNOLOGY (OBSOLETE) (used by Pinnacle, Data Pacific, GTI, etc)